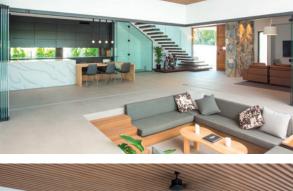

## BENEFITS

- · Extend the living areas seamlessly to the outside
- · Blur the lines between the inside and the outside
- Allow for unimpeded views to the outside with the sheer glass
- · Allow for flooding of natural light into the area
- Create flexible living spaces
- Protect your areas from wind, rain, the cold and street noise

#### **Residential use**

- Enclose outdoor entertainment areas, balconies, patios, pool houses, alfresco kitchens, bar areas
- · Use as servery windows
- · Replace bi-fold doors, café blinds, sliding doors