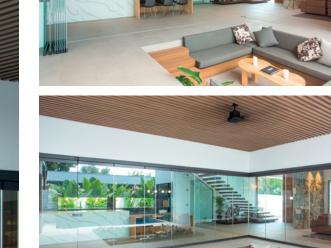

## BENEFITS

- · Extend the living areas seamlessly to the outside
- · Blur the lines between the inside and the outside
- Allow for unimpeded views to the outside with the sheer glass
- · Allow for flooding of natural light into the area
- Create flexible living spaces
- Protect your areas from wind, rain, the cold and street noise

#### **Residential use**

- Enclose outdoor entertainment areas, balconies, patios, pool houses, alfresco kitchens, bar areas
- · Use as servery windows
- · Replace bi-fold doors, café blinds, sliding doors