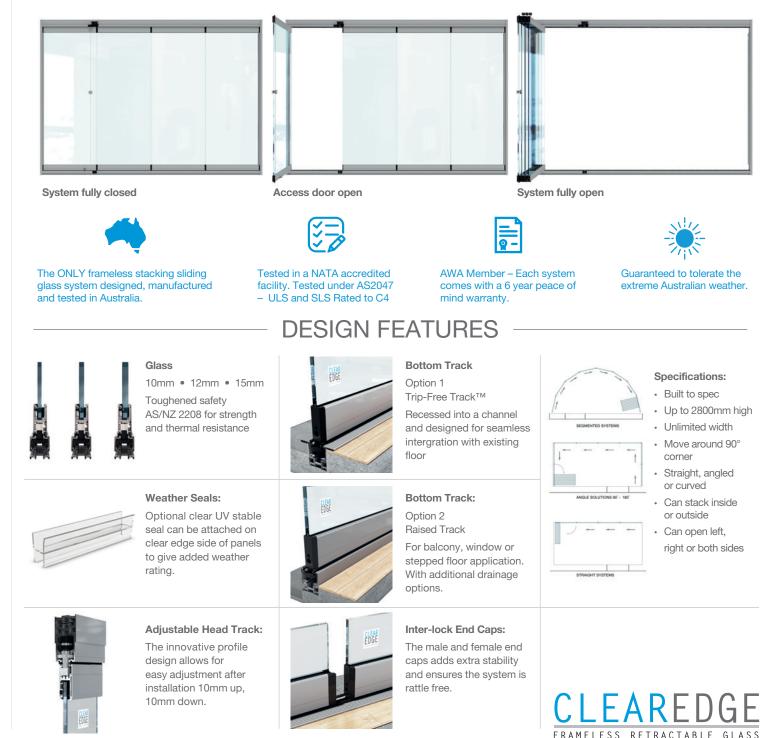

www.clearedgeglass.com.au







## BENEFITS

- · Extend the living areas seamlessly to the outside
- · Blur the lines between the inside and the outside
- Allow for unimpeded views to the outside with the sheer glass
- · Allow for flooding of natural light into the area
- Create flexible living spaces
- Protect your areas from wind, rain, the cold and street noise

# APPLICATIONS

#### **Residential use**

- Enclose outdoor entertainment areas, balconies, patios, pool houses, alfresco kitchens, bar areas
- · Use as servery windows
- · Replace bi-fold doors, café blinds, sliding doors

### **Commercial use**

- · Stadium glazing
- · Shop fronts, boardroom dividers
- Restaurant alfresco dining areas

## CONTACT US

Clear Edge Glass is proud to have a Certified Agent in your area.



### THE FULLY RETRACTABLE FRAMELESS GLASS SYSTEM